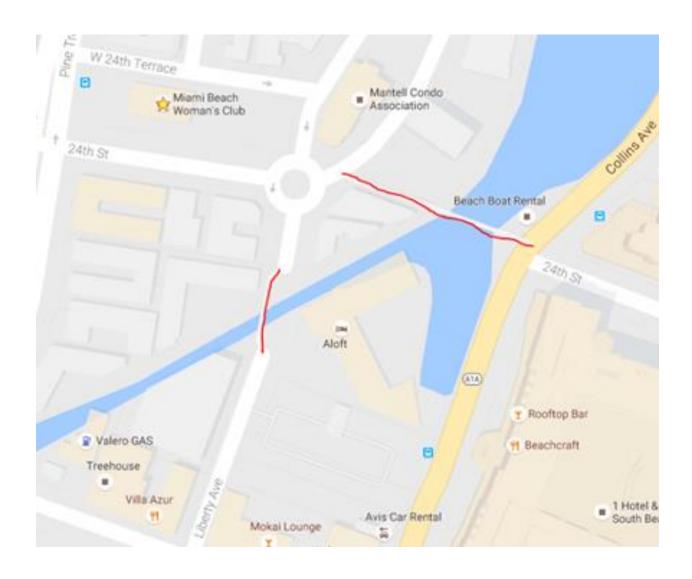

## The Miami Beach Women's Club is located at 2401 Pine Tree Drive, on the corner of 24th Street and Pine Tree Drive.

Parking will likely be available on Pine Tree Drive and there are 2 public parking lots on 23<sup>rd</sup> Street. In addition, there is metered parking on 23<sup>rd</sup> Street and the side streets like Liberty Avenue, and 22<sup>nd</sup> Street, around the Public Library and the Ballet. If you park on 22<sup>nd</sup> or 23<sup>rd</sup> Streets, you can walk over the "foot bridge", in the back of the Gates Hotel (formerly the Aloft Hotel). Or you may find a parking spot on Collins Avenue and take the other "foot bridge" at 24th Street, see map below.

The foot bridges are indicated with a red line.