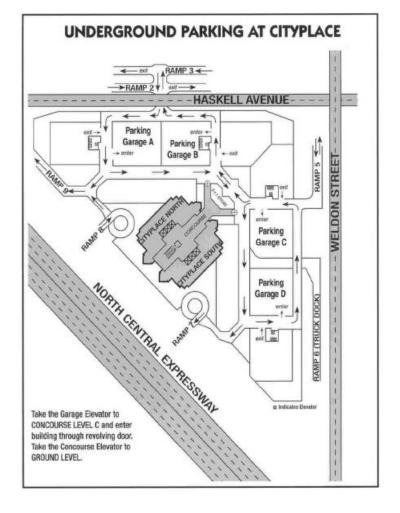

## **Parking Garage Driving Directions**

From North Central Expressway take the Haskell Exit East. Take the first right at Weldon Street and enter the garage. Enter your telephone number or a 10-digit number when you enter the garage and the gate will open. We will validate your parking using the same 10-digit number. Park in garage C and take the elevator to Concourse level (C). Enter the Tower through the revolving door and take the lobby elevator to the Ground Level.